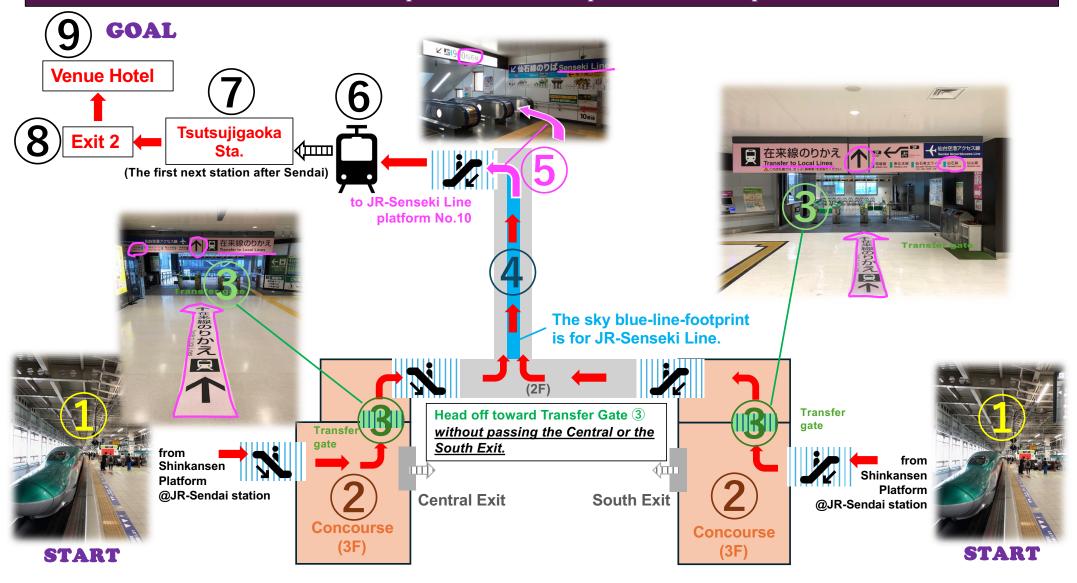

A simple transfer route from a Shinkansen arrived at Sendai Station toward the venue, SENDAI SUNPLAZA Hotel (for each action, see the map below)

## **START**

- Get off Shinkansen at Sendai Sta.
- 2 Reach the concourse from the Shinkansen platform.
- 3 Head off toward Transfer Gate <u>without passing</u> the Central or the South Exit.
- 4 Walk along the footprint colored by sky blue toward Seiseki Line
- 5 Turn left and head off toward the platform No.10 of Seiseki Line.
- 6 Take the Senseki Line at bound for Matsushima-kaigan/Ishinomaki.
- ⑦ Get off at Tsutsujigaoka Sta. (榴ヶ岡駅) that is the first next station after Sendai.
- **8** Go to Exit 2 and go up to the upper floor.
- 9 You will see SENDAI SUNPLAZA Hotel.

## A schematic route map (for each numbered point, see the description above)