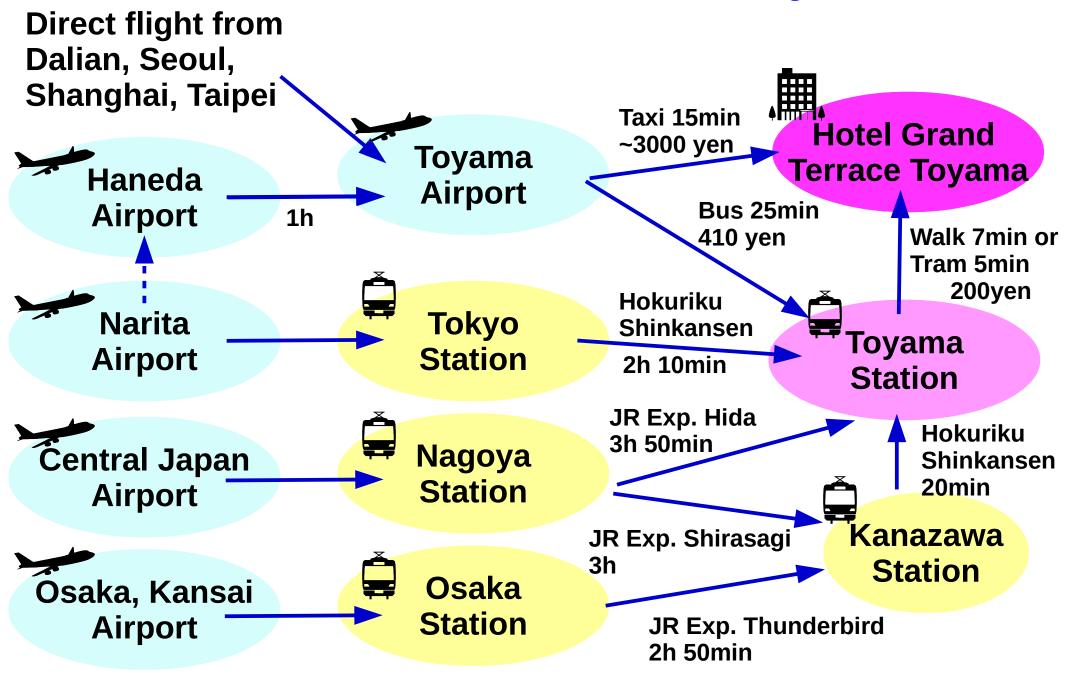

# <u>Access to Hotel Grand Terrace Toyama</u>

Access to Hotel Grand Terrace Toyama from Toyama Station

7 min. walk or Tram for Minamitoyamaeki-Mae (Chitetsubiru-Mae station): 200 Yen

### Bus from Toyama Airport to Toyama Station, and Toyama Station to Toyama Airport:

It only takes about 25 minutes. The service is available according to the flight schedule.

Fare: 410 Yen

See also the URL below

https://www.toyama-airport.jp/en/access.html

#### Hokuriku Shinkansen:

Among various types of trains in Hokuriku Shinkansen, Kagayaki, and Hakutaka expresses go to Toyama. One train an hour runs in turn. The Kagayaki is the fastest train category along the Hokuriku Shinkansen. The Kagayaki features twelve cars, one of which is Gran Class, the first class service by JR. The Kagayaki is the train without non-reserved seating. A seat reservation is mandatory. The Hakutaka features the same train sets as the Kagayaki, but it does offer non-reserved seating. The time table can be found at the URL below.

### **Haneda-Toyama Flight:**

Only ANA connects Haneda to Toyama (4 flights/day). Time tables can be found at the URL below.

https://www.toyama-airport.jp/en/flight.html