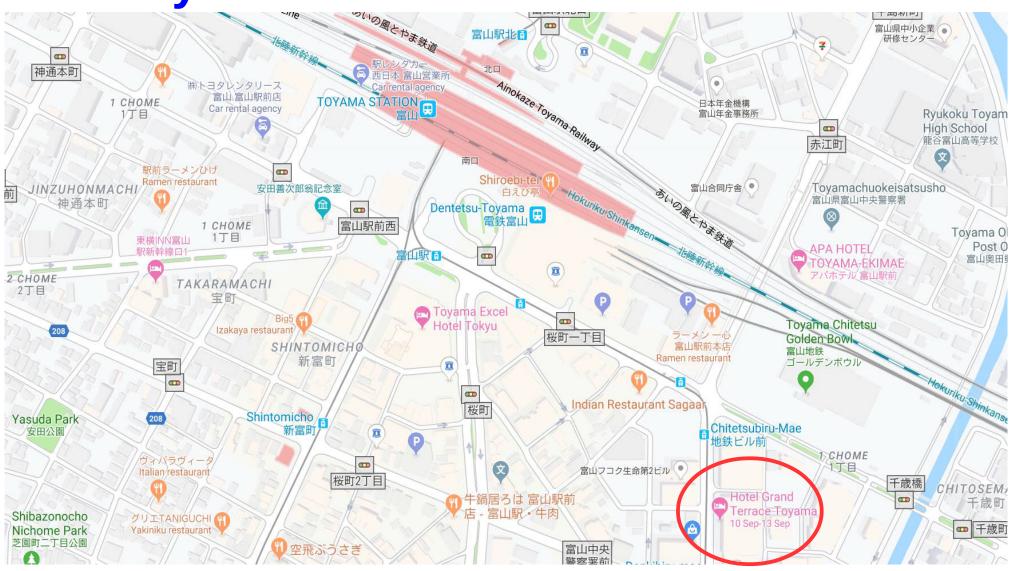

# <u>Access to Hotel Grand Terrace Toyama</u>

Access to Hotel Grand Terrace Toyama from Toyama Station

7 min. walk or Tram for Minamitoyamaeki-Mae (Chitetsubiru-Mae station): 200 Yen